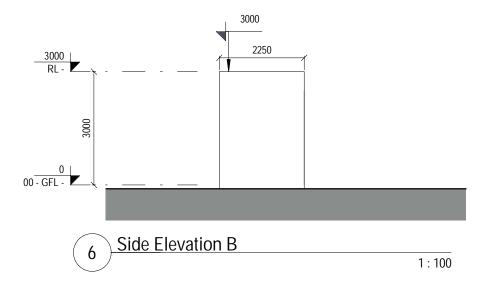

Front Elevation 1:100





Side Elevation A 1:100



Rear Elevation 1:100



## SHD APPLICATION



Roof Plan

\*Please refer to Site Plan for Ground Floor Levels and North Point Location \*Levels on this sheet taken from temporary benchmark at 0.0

1:100

MATERIALS LEGEND Spot Levels

- 1 Sand / cement render
- 2 Selected Treated Steel Doors
- 3 Selected Trellis Timber Structure

| NORTH POINT                              |
|------------------------------------------|
|                                          |
|                                          |
| ONLY FOR REFERENCE<br>WITH PLAN DRAWINGS |
| APPROVED                                 |

BEARNA RESIDENTIAL DEVELOPMENT BICYCLE STORE 2 - PLANS, ELEVATIONS & SECTION

924-MDO-BK2-ZZ-DR-A-02001

MC CAULEY DAYE O'CONNELL

Current Rev.: 2