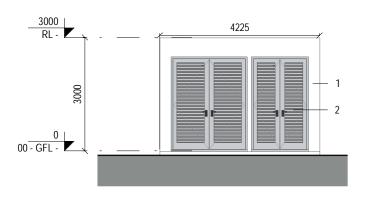

Front Elevation 1:100

Side Elevation A 1:100

Rear Elevation 1:100

## SHD APPLICATION

Roof Plan

\*Please refer to Site Plan for Ground Floor Levels and North Point Location \*Levels on this sheet taken from temporary benchmark at 0.0

1:100

MATERIALS LEGEND Spot Levels

- 1 Sand / cement render
- 2 Selected Treated Steel Doors
- 3 Selected Trellis Timber Structure