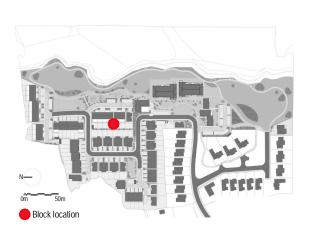

## SHD APPLICATION

Roof Plan

\*Please refer to Site Plan for Ground Floor Levels and North Point Location \*Levels on this sheet taken from temporary benchmark at 0.0

1:100

MATERIALS LEGEND Spot Levels

- 1 Sand / cement render
- 2 Selected Treated Steel Doors
- 3 Selected Trellis Timber Structure

| NORTH POINT                              |
|------------------------------------------|
|                                          |
|                                          |
| ONLY FOR REFERENCE<br>WITH PLAN DRAWINGS |
| APPROVED                                 |